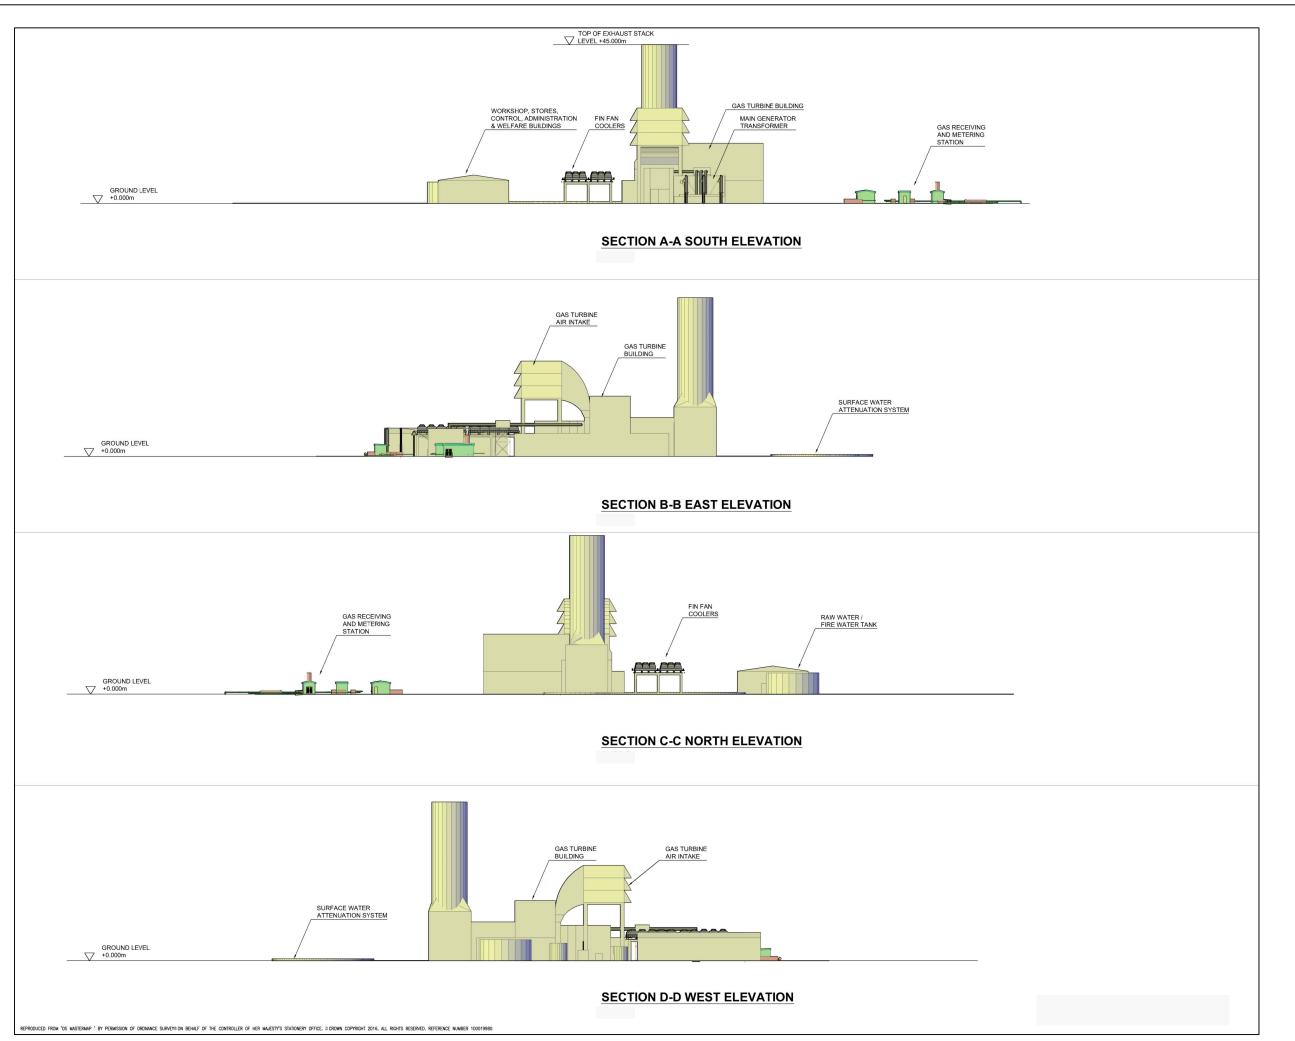

## **LEGEND**

1.THE STACK HEIGHT OF 45m IS THE MAXIMUM STACK HEIGHT ABOVE GROUND LEVEL BASED ON THE RESULTS FROM THE VISUAL IMPACT ASSESSMENT. THE FINAL STACK HEIGHT WILL BE DETERMINED AT THE DETAILED DESIGN STAGE AND WILL BE BASED ON EMISSIONS MODELLING, NOISE MODELLING AND VISUAL IMPACT.

2. FOR CLARITY, SECURITY FENCING AROUND THE 2. FOR CEANT, SECONT PENGING AROUND THE GAS RECEIVING AND METERING STATION AND AROUND THE WIDER SITE HAS NOT BEEN SHOWN ON THESE ELEVATIONS.

Copyright

Drawing based drawing 70026635\_PBP\_G\_0033 REV 0 supplied by:

**ENVIRONMENTAL STATEMENT** 

**EDF ENERGY** (THERMAL GENERATION) LIMITED

Project Title

WEST BURTON C (GAS FIRED **GENERATING STATION)** 

Drawing Title

FIGURE 4.2a INDICATIVE ELEVATIONS -SINGLE LARGE GAS TURBINE